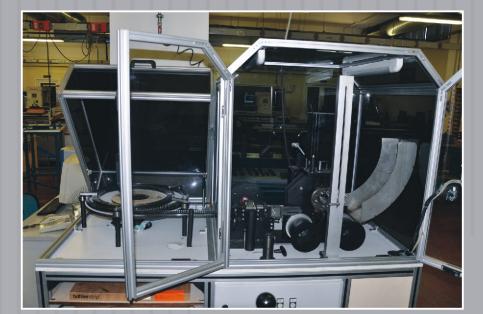

## DiaMaster

## ROTARY LINES CURV NG MACHINE

- Processing of 4 pt. thickness and 23,8 30 mm rules
- Curving of cutting, creasing, perforating or cut-crease lines for rotary cutting dies.
- Curving between 175 702 mm diameter
- Sensible processing with servo motor control
- Ability to process the required length by using parameter screen
- 7' touchscreen

| Technical Specifications |                 |
|--------------------------|-----------------|
| Steel Rule Thickness     | 4 pt. (1,42 mm) |
| Steel Rule Height        | 23,8 - 30 mm.   |
| Curving Diameter         | Ø 175 - 702 mm  |