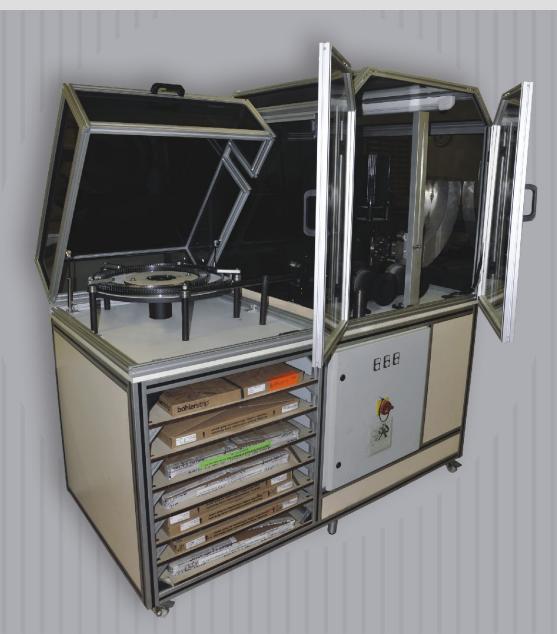

## DiaMaster

## ROTARY LINES CURV NG MACHINE

- Processing of 4 pt. thickness and 23,8 30 mm rules
- Curving of cutting, creasing, perforating or cut-crease lines for rotary cutting dies.
- Curving between 175 702 mm diameter
- Sensible processing with servo motor control
- Ability to process the required length by using parameter screen
- 7' touchscreen

| Technical Specifications |                 |
|--------------------------|-----------------|
| Steel Rule Thickness     | 4 pt. (1,42 mm) |
| Steel Rule Height        | 23,8 - 30 mm.   |
| Curving Diameter         | Ø 175 - 702 mm  |